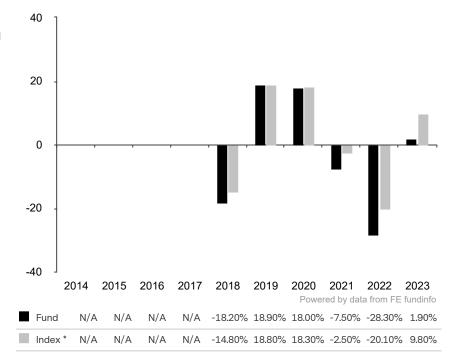

This document is accurate as at 08 March 2024.

This chart shows the fund's performance as the percentage loss or gain per year over the last 6 years against its benchmark.

The sub-fund uses the benchmark MSCI Emerging Markets TR net. The benchmark is not consistent with the environmental and social characteristics promoted by the Sub-Fund.

\* Index - MSCI Emerging Markets TR net