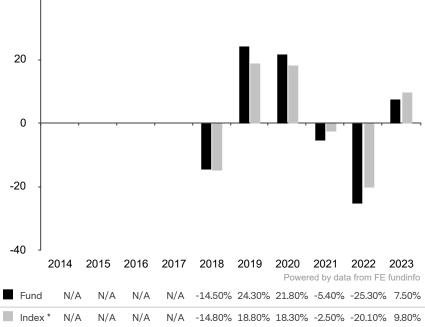

This document is accurate as at 08 March 2024.

This chart shows the fund's performance as the percentage loss or gain per year over the last 6 years against its benchmark.

Past performance is shown in the currency of the share class (USD). 40

The sub-fund uses the benchmark MSCI Emerging Markets TR net. The benchmark is not consistent with the environmental and social characteristics promoted by the Sub-Fund.

\* Index - MSCI Emerging Markets TR net