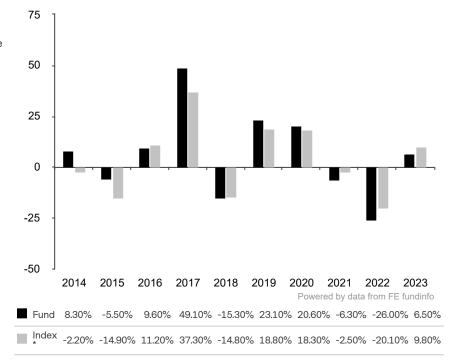

This document is accurate as at 08 March 2024.

This chart shows the fund's performance as the percentage loss or gain per year over the last 10 years against its benchmark.

Subfund launch date: 15 July 2011 Share class launch date: 15 July 2011

Past performance is shown in the currency of the share class (USD).

The sub-fund uses the benchmark MSCI Emerging Markets TR net. The benchmark is not consistent with the environmental and social characteristics promoted by the Sub-Fund.

<sup>\*</sup> Index - MSCI Emerging Markets TR net