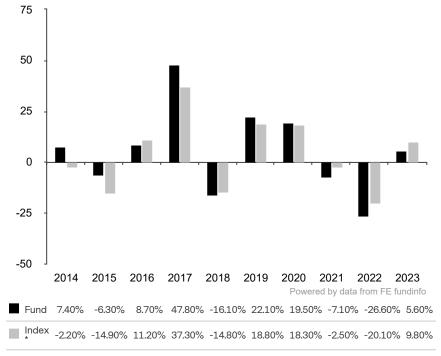

This document is accurate as at 08 March 2024.

This chart shows the fund's performance as the percentage loss or gain per year over the last 10 years against its benchmark.

Subfund launch date: 15 July 2011 Share class launch date: 15 July 2011

Past performance is shown in the currency of the share class (USD).

The sub-fund uses the benchmark MSCI Emerging Markets TR net. The benchmark is not consistent with the environmental and social characteristics promoted by the Sub-Fund.

\* Index - MSCI Emerging Markets TR net