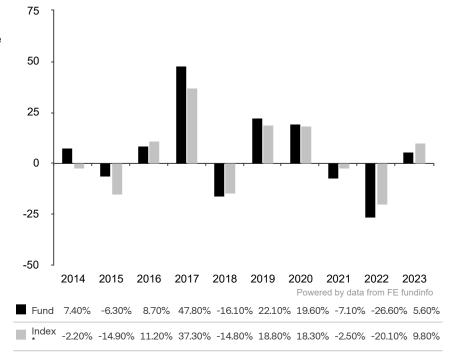

This document is accurate as at 08 March 2024.

This chart shows the fund's performance as the percentage loss or gain per year over the last 10 years against its benchmark.

Subfund launch date: 15 July 2011 Share class launch date: 15 July 2011

Past performance is shown in the currency of the share class (USD).

The sub-fund uses the benchmark MSCI Emerging Markets TR net. The benchmark is not consistent with the environmental and social characteristics promoted by the Sub-Fund.

\* Index - MSCI Emerging Markets TR net