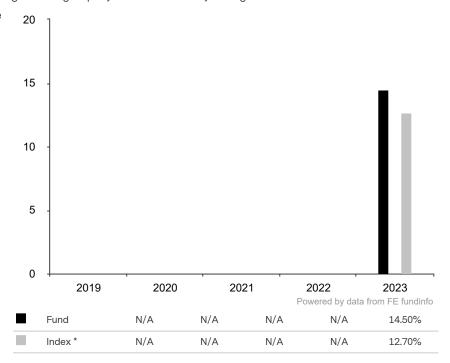

This document is accurate as at 08 March 2024.

This chart shows the fund's performance as the percentage loss or gain per year over the last 1 years against its benchmark.

Past performance is shown in the currency of the share class (USD).

The sub-fund uses the benchmark J.P. Morgan GBI-EM Global Diversified Composite USD for performance comparison only.

\* Index - J.P. Morgan GBI-EM Global Diversified Composite USD