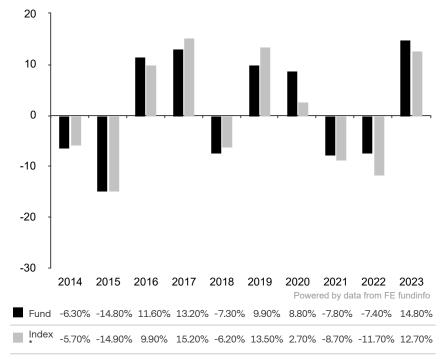

This document is accurate as at 08 March 2024.

This chart shows the fund's performance as the percentage loss or gain per year over the last 10 years against its benchmark.

Subfund launch date: 18 January 2011 Share class launch date: 25 January 2011

Past performance is shown in the currency of the share class (USD).

The sub-fund uses the benchmark J.P. Morgan GBI-EM Global Diversified Composite USD for performance comparison only.

\* Index - J.P. Morgan GBI-EM Global Diversified Composite USD