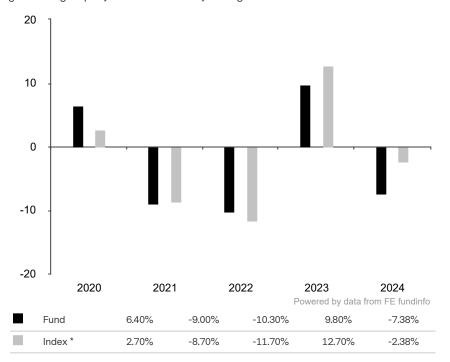

This document is accurate as at 05 February 2025.

This chart shows the fund's performance as the percentage loss or gain per year over the last 5 years against its benchmark.

The sub-fund uses the benchmark J.P. Morgan GBI-EM Global Diversified Composite USD for performance comparison only.

\* Index - J.P. Morgan GBI-EM Global Diversified Composite USD