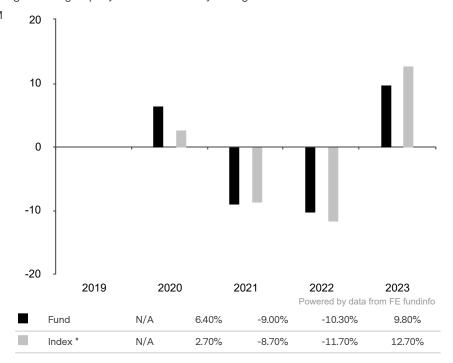

This document is accurate as at 08 March 2024.

This chart shows the fund's performance as the percentage loss or gain per year over the last 4 years against its benchmark.

The sub-fund uses the benchmark J.P. Morgan GBI-EM Global Diversified Composite USD for performance comparison only.

\* Index - J.P. Morgan GBI-EM Global Diversified Composite USD