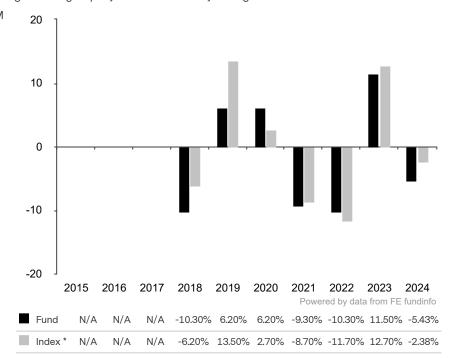

This document is accurate as at 05 February 2025.

This chart shows the fund's performance as the percentage loss or gain per year over the last 7 years against its benchmark.

The sub-fund uses the benchmark J.P. Morgan GBI-EM Global Diversified Composite USD for performance comparison only.

\* Index - J.P. Morgan GBI-EM Global Diversified Composite USD