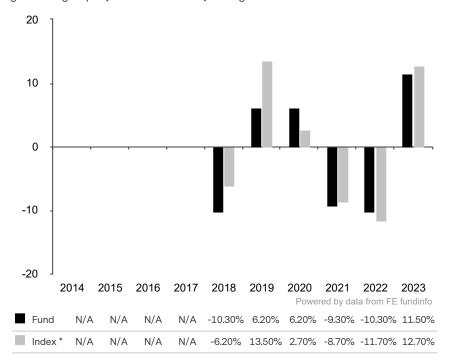

This document is accurate as at 08 March 2024.

This chart shows the fund's performance as the percentage loss or gain per year over the last 6 years against its benchmark.

The sub-fund uses the benchmark J.P. Morgan GBI-EM Global Diversified Composite USD for performance comparison only.

\* Index - J.P. Morgan GBI-EM Global Diversified Composite USD