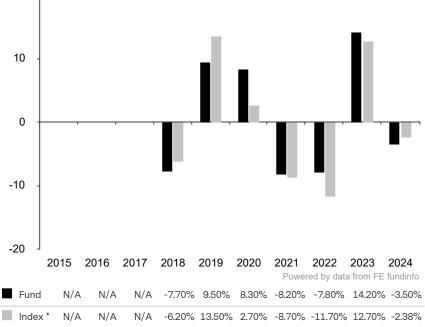

This document is accurate as at 05 February 2025.

This chart shows the fund's performance as the percentage loss or gain per year over the last 7 years against its benchmark.

Past performance is shown in the currency of the share class (USD). 20

The sub-fund uses the benchmark J.P. Morgan GBI-EM Global Diversified Composite USD for performance comparison only.

\* Index - J.P. Morgan GBI-EM Global Diversified Composite USD