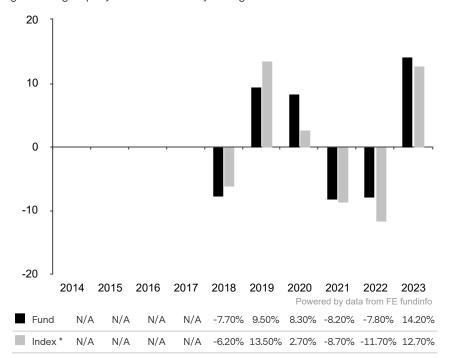

This document is accurate as at 08 March 2024.

This chart shows the fund's performance as the percentage loss or gain per year over the last 6 years against its benchmark.

Past performance is shown in the currency of the share class (USD).

The sub-fund uses the benchmark J.P. Morgan GBI-EM Global Diversified Composite USD for performance comparison only.

\* Index - J.P. Morgan GBI-EM Global Diversified Composite USD