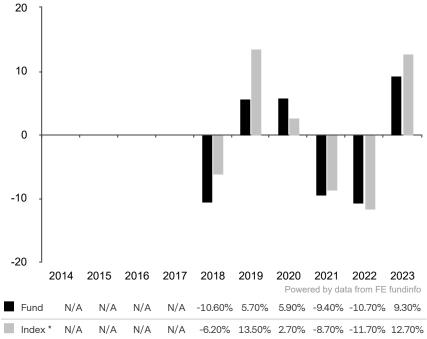

This document is accurate as at 08 March 2024.

This chart shows the fund's performance as the percentage loss or gain per year over the last 6 years against its benchmark.

The sub-fund uses the benchmark J.P. Morgan GBI-EM 20 Global Diversified Composite USD for performance comparison only.

\* Index - J.P. Morgan GBI-EM Global Diversified Composite USD