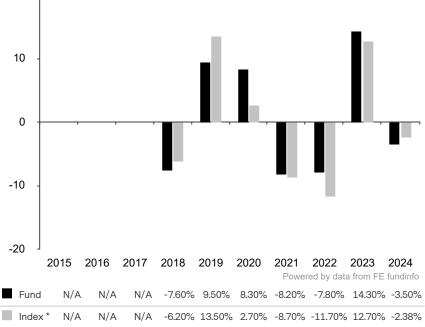

This document is accurate as at 05 February 2025.

This chart shows the fund's performance as the percentage loss or gain per year over the last 7 years against its benchmark.

Past performance is shown in the currency of the share class (USD). 20

The sub-fund uses the benchmark J.P. Morgan GBI-EM Global Diversified Composite USD for performance comparison only.

\* Index - J.P. Morgan GBI-EM Global Diversified Composite USD