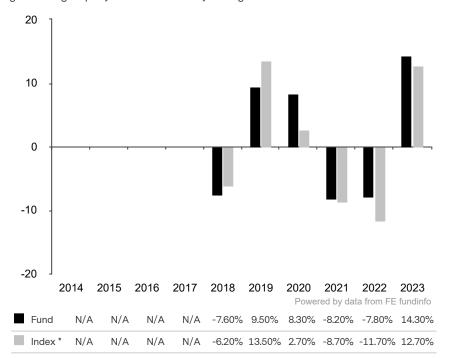

This document is accurate as at 08 March 2024.

This chart shows the fund's performance as the percentage loss or gain per year over the last 6 years against its benchmark.

Past performance is shown in the currency of the share class (USD).

The sub-fund uses the benchmark J.P. Morgan GBI-EM Global Diversified Composite USD for performance comparison only.

\* Index - J.P. Morgan GBI-EM Global Diversified Composite USD