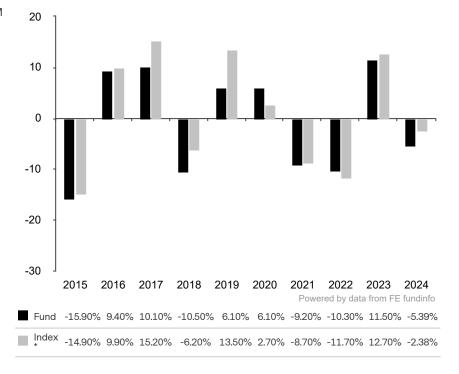

This document is accurate as at 05 February 2025.

This chart shows the fund's performance as the percentage loss or gain per year over the last 10 years against its benchmark.

The sub-fund uses the benchmark J.P. Morgan GBI-EM Global Diversified Composite USD for performance comparison only.

\* Index - J.P. Morgan GBI-EM Global Diversified Composite USD