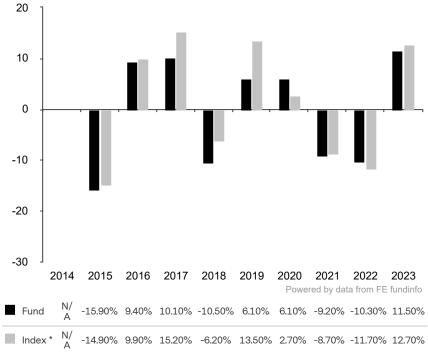

This document is accurate as at 08 March 2024.

This chart shows the fund's performance as the percentage loss or gain per year over the last 9 years against its benchmark.

The sub-fund uses the benchmark J.P. Morgan GBI-EM Global Diversified Composite USD for performance comparison only.

\* Index - J.P. Morgan GBI-EM Global Diversified Composite USD