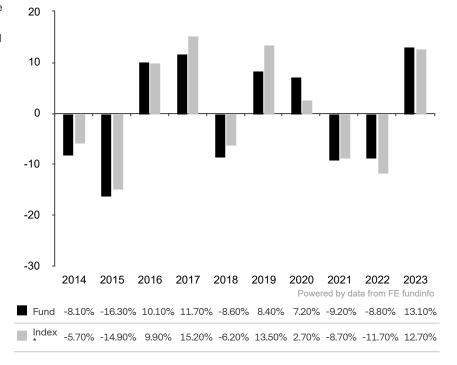

This document is accurate as at 08 March 2024.

This chart shows the fund's performance as the percentage loss or gain per year over the last 10 years against its benchmark.

Past performance is shown in the currency of the share class (USD).

The sub-fund uses the benchmark J.P. Morgan GBI-EM Global Diversified Composite USD for performance comparison only.

\* Index - J.P. Morgan GBI-EM Global Diversified Composite USD