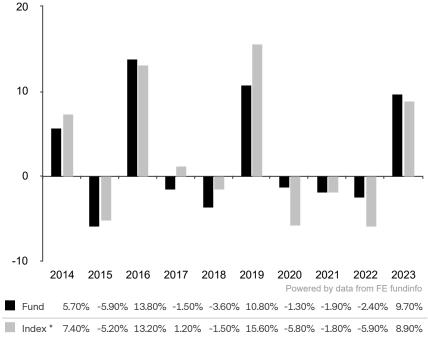

This document is accurate as at 08 March 2024.

This chart shows the fund's performance as the percentage loss or gain per year over the last 10 years against its benchmark.

The sub-fund uses the benchmark J.P. Morgan GBI-EM Global Diversified Composite USD for performance comparison only.

\* Index - J.P. Morgan GBI-EM Global Diversified Composite USD