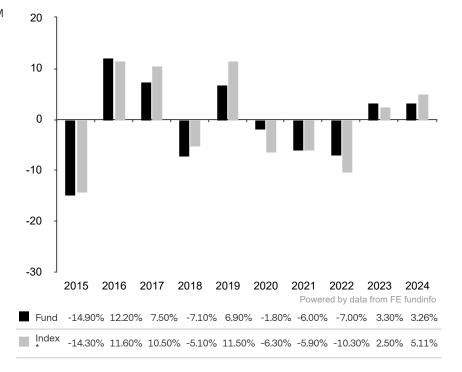

This document is accurate as at 05 February 2025.

This chart shows the fund's performance as the percentage loss or gain per year over the last 10 years against its benchmark.

The sub-fund uses the benchmark J.P. Morgan GBI-EM Global Diversified Composite USD for performance comparison only.

\* Index - J.P. Morgan GBI-EM Global Diversified Composite USD