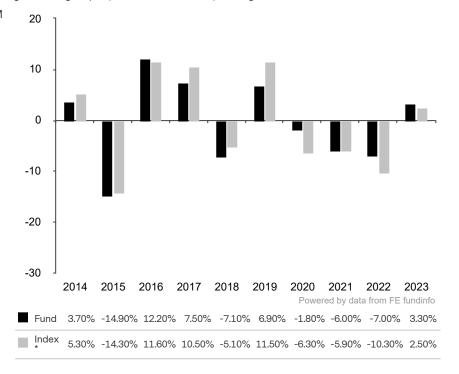

This document is accurate as at 08 March 2024.

This chart shows the fund's performance as the percentage loss or gain per year over the last 10 years against its benchmark.

The sub-fund uses the benchmark J.P. Morgan GBI-EM Global Diversified Composite USD for performance comparison only.

\* Index - J.P. Morgan GBI-EM Global Diversified Composite USD