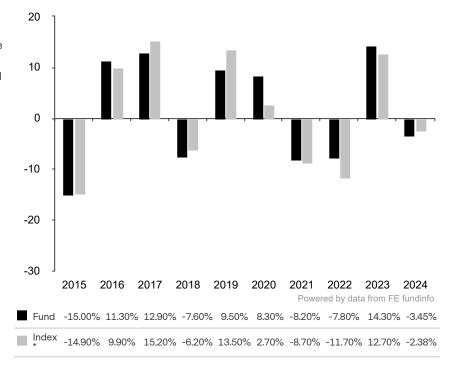

This document is accurate as at 05 February 2025.

This chart shows the fund's performance as the percentage loss or gain per year over the last 10 years against its benchmark.

Subfund launch date: 18 January 2011 Share class launch date: 25 January 2011

Past performance is shown in the currency of the share class (USD).

The sub-fund uses the benchmark J.P. Morgan GBI-EM Global Diversified Composite USD for performance comparison only.

\* Index - J.P. Morgan GBI-EM Global Diversified Composite USD