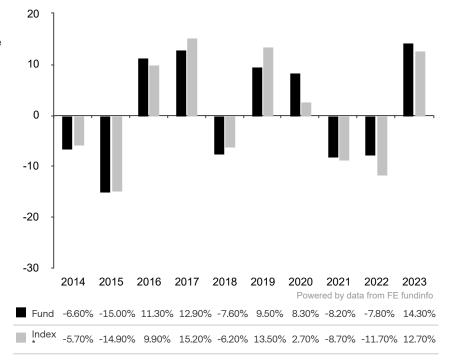

This document is accurate as at 08 March 2024.

This chart shows the fund's performance as the percentage loss or gain per year over the last 10 years against its benchmark.

Subfund launch date: 18 January 2011 Share class launch date: 25 January 2011

Past performance is shown in the currency of the share class (USD).

The sub-fund uses the benchmark J.P. Morgan GBI-EM Global Diversified Composite USD for performance comparison only.

\* Index - J.P. Morgan GBI-EM Global Diversified Composite USD