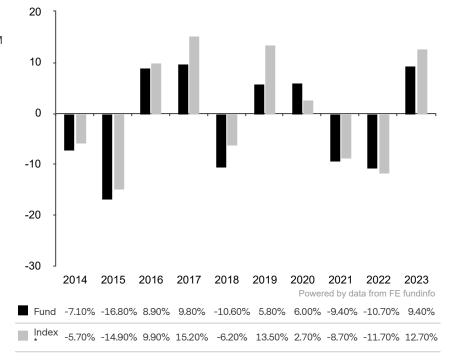

This document is accurate as at 08 March 2024.

This chart shows the fund's performance as the percentage loss or gain per year over the last 10 years against its benchmark.

Subfund launch date: 18 January 2011 Share class launch date: 16 March 2011

The sub-fund uses the benchmark J.P. Morgan GBI-EM Global Diversified Composite USD for performance comparison only.

\* Index - J.P. Morgan GBI-EM Global Diversified Composite USD