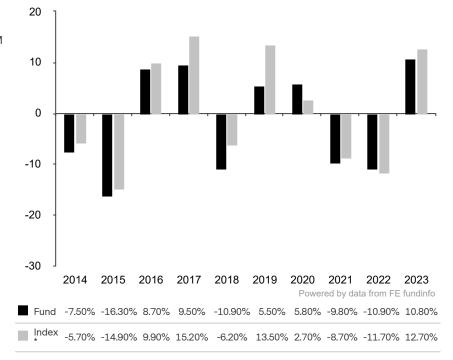

This document is accurate as at 08 March 2024.

This chart shows the fund's performance as the percentage loss or gain per year over the last 10 years against its benchmark.

Subfund launch date: 18 January 2011 Share class launch date: 25 January 2011

The sub-fund uses the benchmark J.P. Morgan GBI-EM Global Diversified Composite USD for performance comparison only.

\* Index - J.P. Morgan GBI-EM Global Diversified Composite USD