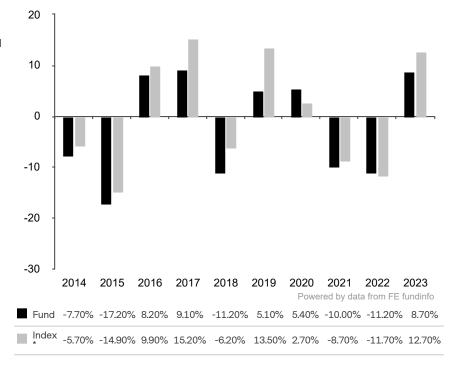

This document is accurate as at 08 March 2024.

This chart shows the fund's performance as the percentage loss or gain per year over the last 10 years against its benchmark.

Subfund launch date: 18 January 2011 Share class launch date: 18 January 2011

The sub-fund uses the benchmark J.P. Morgan GBI-EM Global Diversified Composite USD for performance comparison only.

\* Index - J.P. Morgan GBI-EM Global Diversified Composite USD