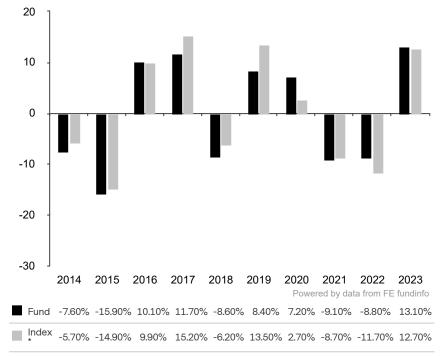

This document is accurate as at 08 March 2024.

This chart shows the fund's performance as the percentage loss or gain per year over the last 10 years against its benchmark.

Subfund launch date: 18 January 2011 Share class launch date: 25 January 2011

Past performance is shown in the currency of the share class (USD).

The sub-fund uses the benchmark J.P. Morgan GBI-EM Global Diversified Composite USD for performance comparison only.

\* Index - J.P. Morgan GBI-EM Global Diversified Composite USD