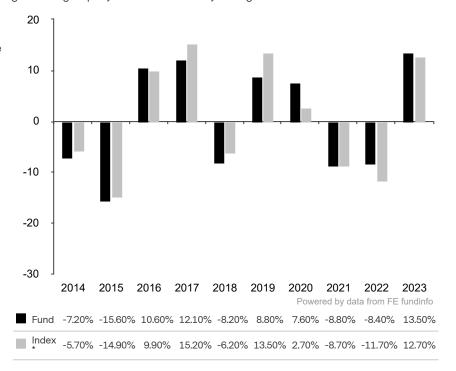

This document is accurate as at 08 March 2024.

This chart shows the fund's performance as the percentage loss or gain per year over the last 10 years against its benchmark.

Subfund launch date: 18 January 2011 Share class launch date: 25 January 2011

Past performance is shown in the currency of the share class (USD).

The sub-fund uses the benchmark J.P. Morgan GBI-EM Global Diversified Composite USD for performance comparison only.

\* Index - J.P. Morgan GBI-EM Global Diversified Composite USD