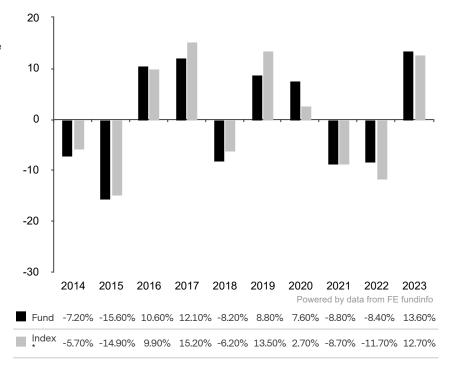

This document is accurate as at 08 March 2024.

This chart shows the fund's performance as the percentage loss or gain per year over the last 10 years against its benchmark.

Subfund launch date: 18 January 2011 Share class launch date: 25 January 2011

Past performance is shown in the currency of the share class (USD).

The sub-fund uses the benchmark J.P. Morgan GBI-EM Global Diversified Composite USD for performance comparison only.

\* Index - J.P. Morgan GBI-EM Global Diversified Composite USD