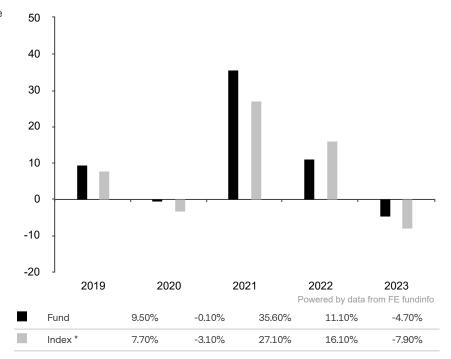

This document is accurate as at 08 March 2024.

This chart shows the fund's performance as the percentage loss or gain per year over the last 5 years against its benchmark.

Past performance is shown in the currency of the share class (USD).

The sub-fund uses the benchmark Bloomberg Commodity Index TR.

\* Index - Bloomberg Commodity Index TR