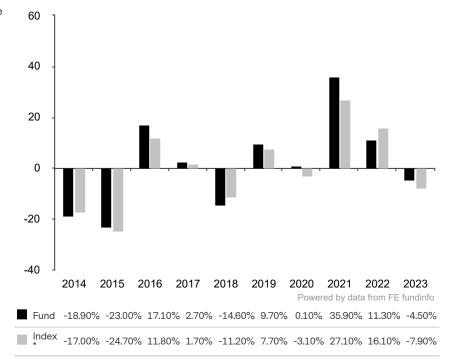

## Commodity

a sub-fund of Vontobel Fund, Share class R, Currency USD, ISIN LU0415416790

The Commission de Surveillance du Secteur Financier (CSSF) is responsible for supervising Vontobel Asset Management S.A. in relation to this Key Information Document. This Product and its management company Vontobel Asset Management S.A. are authorized in Luxembourg and supervised / regulated by the CSSF. Vontobel Asset Management S.A. is part of Vontobel Group.

This document is accurate as at 08 March 2024.

This chart shows the fund's performance as the percentage loss or gain per year over the last 10 years against its benchmark.

Past performance is shown in the currency of the share class (USD).

The sub-fund uses the benchmark Bloomberg Commodity Index TR.

\* Index - Bloomberg Commodity Index TR