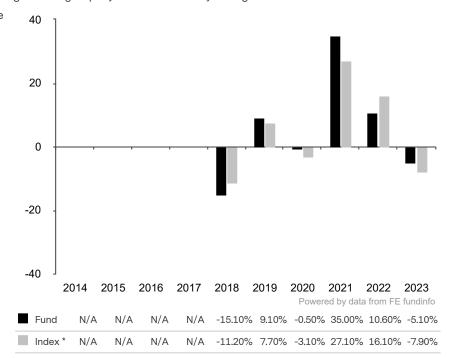

This document is accurate as at 08 March 2024.

This chart shows the fund's performance as the percentage loss or gain per year over the last 6 years against its benchmark.

Past performance is shown in the currency of the share class (USD).

The sub-fund uses the benchmark Bloomberg Commodity Index TR.

\* Index - Bloomberg Commodity Index TR