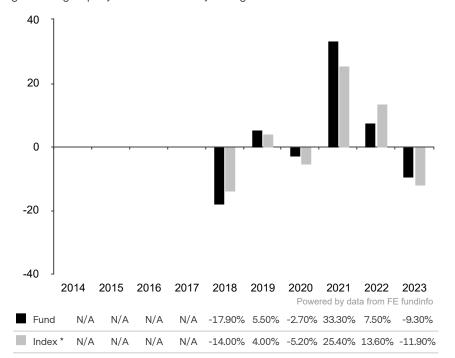

This document is accurate as at 08 March 2024.

This chart shows the fund's performance as the percentage loss or gain per year over the last 6 years against its benchmark.

The share class uses the benchmark Bloomberg Commodity Index TR (CHF hedged).

\* Index - Bloomberg Commodity Index TR (CHF hedged)