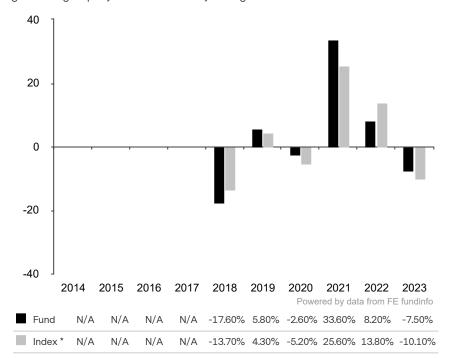

This document is accurate as at 08 March 2024.

This chart shows the fund's performance as the percentage loss or gain per year over the last 6 years against its benchmark.

The share class uses the benchmark Bloomberg Commodity Index TR (EUR hedged).

\* Index - Bloomberg Commodity Index TR (EUR hedged)