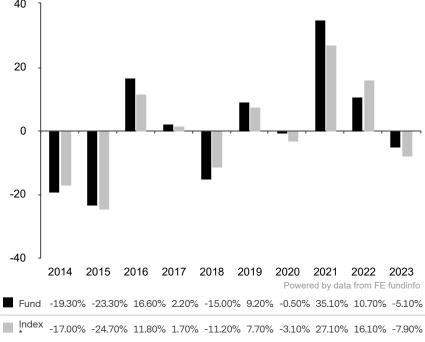

This document is accurate as at 08 March 2024.

This chart shows the fund's performance as the percentage loss or gain per year over the last 10 years against its benchmark.

Past performance is shown in the currency of the share class (USD). 40

The sub-fund uses the benchmark Bloomberg Commodity Index TR.

\* Index - Bloomberg Commodity Index TR