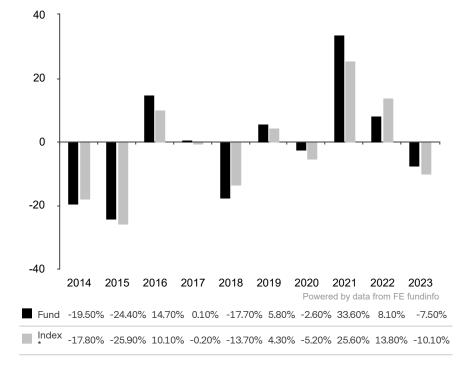

This document is accurate as at 08 March 2024.

This chart shows the fund's performance as the percentage loss or gain per year over the last 10 years against its benchmark.

The share class uses the benchmark Bloomberg Commodity Index TR (EUR hedged).

\* Index - Bloomberg Commodity Index TR (EUR hedged)