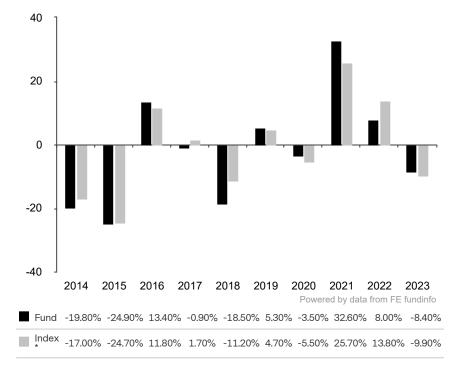

This document is accurate as at 08 March 2024.

This chart shows the fund's performance as the percentage loss or gain per year over the last 10 years against its benchmark.

The share class uses the benchmark Bloomberg Commodity Index TR (SEK hedged).

\* Index - Bloomberg Commodity Index TR (SEK hedged)