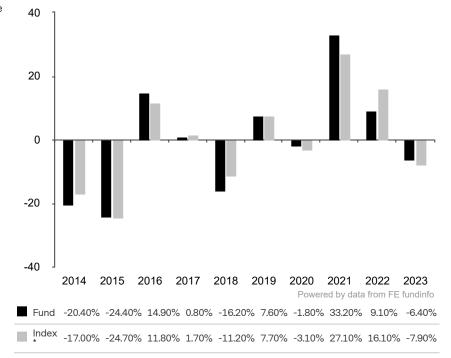

This document is accurate as at 08 March 2024.

This chart shows the fund's performance as the percentage loss or gain per year over the last 10 years against its benchmark.

Past performance is shown in the currency of the share class (USD).

The sub-fund uses the benchmark Bloomberg Commodity Index TR.

\* Index - Bloomberg Commodity Index TR