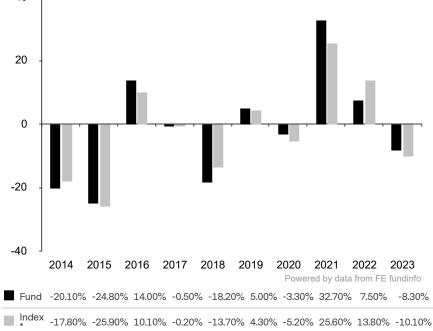

This document is accurate as at 08 March 2024.

This chart shows the fund's performance as the percentage loss or gain per year over the last 10 years against its benchmark.

The share class uses the benchmark Bloomberg 40 Commodity Index TR (EUR hedged).

\* Index - Bloomberg Commodity Index TR (EUR hedged)