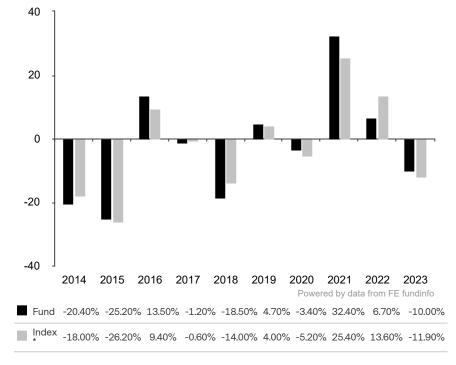

This document is accurate as at 08 March 2024.

This chart shows the fund's performance as the percentage loss or gain per year over the last 10 years against its benchmark.

Subfund launch date: 04 April 2007 Share class launch date: 25 April 2007

The share class uses the benchmark Bloomberg Commodity Index TR (CHF hedged).

\* Index - Bloomberg Commodity Index TR (CHF hedged)