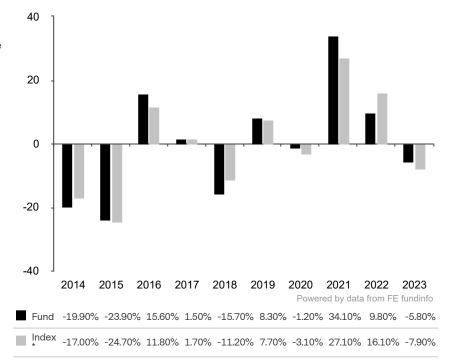

This document is accurate as at 08 March 2024.

This chart shows the fund's performance as the percentage loss or gain per year over the last 10 years against its benchmark.

Subfund launch date: 04 April 2007 Share class launch date: 04 April 2007

Past performance is shown in the currency of the share class (USD).

The sub-fund uses the benchmark Bloomberg Commodity Index TR.

\* Index - Bloomberg Commodity Index TR