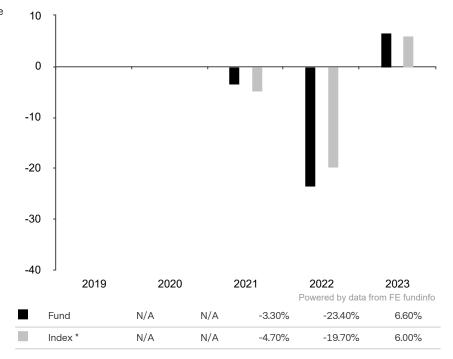

This document is accurate as at 08 March 2024.

This chart shows the fund's performance as the percentage loss or gain per year over the last 3 years against its benchmark.

Past performance is shown in the currency of the share class (USD).

The sub-fund uses the benchmark MSCI All Country Asia (ex Japan) TR net for performance comparison only. The benchmark is not consistent with the environmental and social characteristics promoted by the Sub-Fund.

\* Index - MSCI All Country Asia (ex Japan) TR net