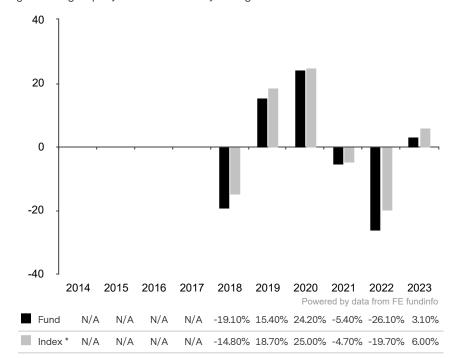

This document is accurate as at 08 March 2024.

This chart shows the fund's performance as the percentage loss or gain per year over the last 6 years against its benchmark.

The sub-fund uses the benchmark MSCI All Country Asia (ex Japan) TR net for performance comparison only. The benchmark is not consistent with the environmental and social characteristics promoted by the Sub-Fund.

\* Index - MSCI All Country Asia (ex Japan) TR net