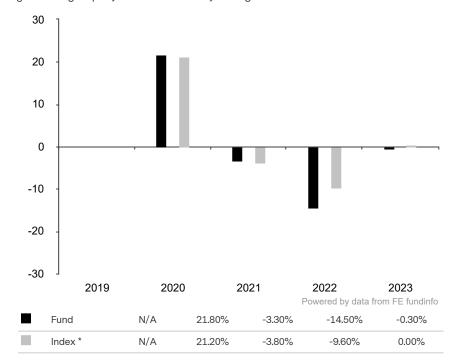

This document is accurate as at 08 March 2024.

This chart shows the fund's performance as the percentage loss or gain per year over the last 4 years against its benchmark.

The sub-fund uses the benchmark MSCI All Country Asia (ex Japan) TR net for performance comparison only. The benchmark is not consistent with the environmental and social characteristics promoted by the Sub-Fund.

\* Index - MSCI All Country Asia (ex Japan) TR net