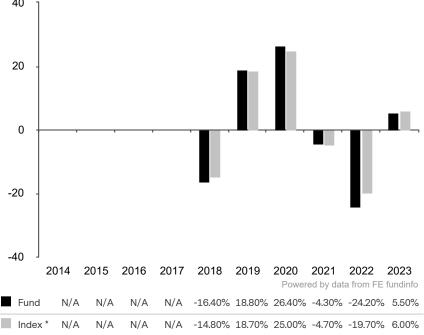

This document is accurate as at 08 March 2024.

This chart shows the fund's performance as the percentage loss or gain per year over the last 6 years against its benchmark.

Past performance is shown in the currency of the share class (USD). 40

The sub-fund uses the benchmark MSCI All Country Asia (ex Japan) TR net for performance comparison only. The benchmark is not consistent with the environmental and social characteristics promoted by the Sub-Fund.

\* Index - MSCI All Country Asia (ex Japan) TR net