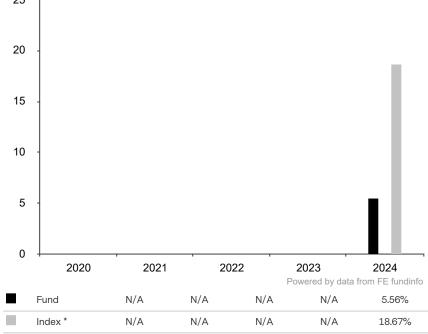

This document is accurate as at 05 February 2025.

This chart shows the fund's performance as the percentage loss or gain per year over the last 1 years against its benchmark.

The sub-fund uses the benchmark MSCI World Index 25 TR net for performance comparison only.

\* Index - MSCI World Index TR net