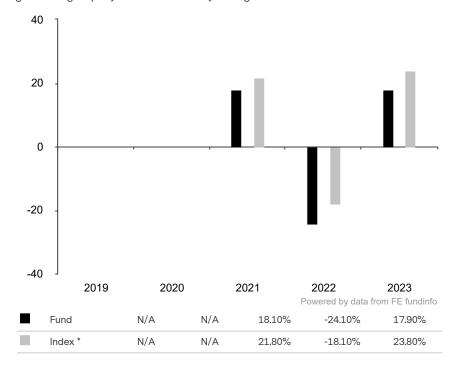

This document is accurate as at 12 July 2024.

This chart shows the fund's performance as the percentage loss or gain per year over the last 3 years against its benchmark.

The sub-fund uses the benchmark MSCI World Index TR net for performance comparison only.

\* Index - MSCI World Index TR net