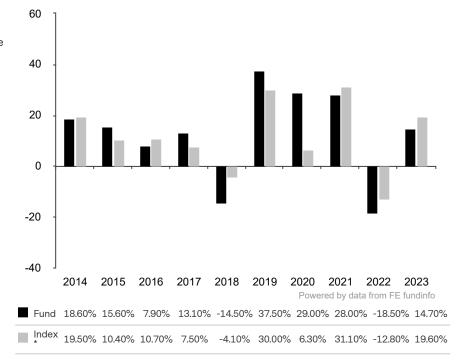

This document is accurate as at 12 July 2024.

This chart shows the fund's performance as the percentage loss or gain per year over the last 10 years against its benchmark.

Subfund launch date: 17 November 2008 Share class launch date: 17 November 2008

Past performance is shown in the currency of the share class (EUR).

The sub-fund uses the benchmark MSCI World Index TR net for performance comparison only.

\* Index - MSCI World Index TR net