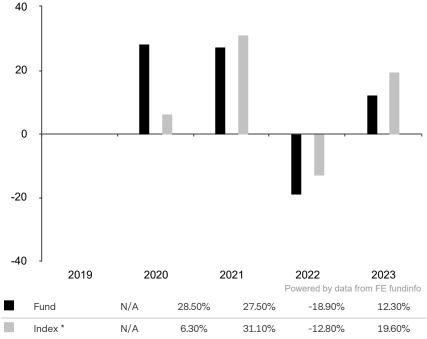

This document is accurate as at 12 July 2024.

This chart shows the fund's performance as the percentage loss or gain per year over the last 4 years against its benchmark.

The sub-fund uses the benchmark MSCI World Index TR net for performance comparison only.

\* Index - MSCI World Index TR net